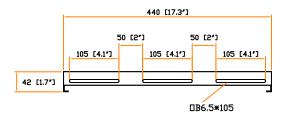

## Top view:

Material : Steel Coating : Powder

Screw M6 screw with cage nut x 4

Dimension : 490 ( W ) x 42 ( H ) x 440 ( D ) mm / 19.3 ( W ) x 1.7 ( H ) x 17.3 ( D ) in.

Color : Black (RAL-9005) or Grey white (RAL-9002)