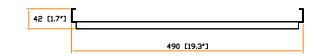

### Side view:

Material : Steel Coating : Powder

Screw M6 screw with cage nut x 4

Dimension : 490 ( W ) x 42 ( H ) x 440 ( D ) mm / 19.3 ( W ) x 1.7 ( H ) x 17.3 ( D ) in.

Color : Black (RAL-9005) or Grey white (RAL-9002)