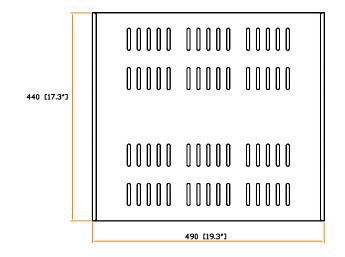

#### Front view:

unit: mm / in.

The company reserves the right to modify product specifications without prior notice and assumes no responsibility for any error which may appear in this publication.

Copyright 2013 Austin Hughes Electronics Ltd. All rights reserved.

Material : Steel Coating : Powder

Screw M6 screw with cage nut x 4

Dimension : 490 ( W ) x 42 ( H ) x 440 ( D ) mm / 19.3 ( W ) x 1.7 ( H ) x 17.3 ( D ) in.

Color : Black (RAL-9005) or Grey white (RAL-9002)