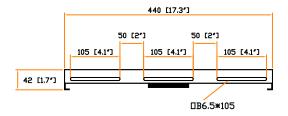

## Side view:

Material : Steel

Coating : Powder

Screw : M6 screw with cage nut x 4

Dimension :  $490 (W) \times 42 (H) \times 440 (D) mm / 19.3 (W) \times 1.7 (H) \times 17.3 (D) in.$ 

Color : Black ( RAL-9005 ) or Grey white ( RAL-9002 )