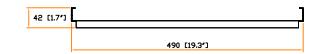

## Front view:

unit: mm / in.

The company reserves the right to modify product specifications without prior notice and assumes no responsibility for any error which may appear in this publication.

Copyright 2013 Austin Hughes Electronics Ltd. All rights reserved.

Material : Steel

Coating : Powder

Screw : M6 screw with cage nut x 4

Dimension :  $490 (W) \times 42 (H) \times 440 (D) mm / 19.3 (W) \times 1.7 (H) \times 17.3 (D) in.$ 

Color : Black ( RAL-9005 ) or Grey white ( RAL-9002 )