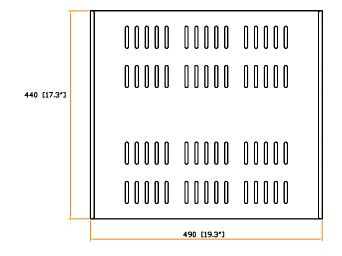

## Top view:

Material : Steel

Coating : Powder

Screw : M6 screw with cage nut x 4

Dimension :  $490 (W) \times 42 (H) \times 440 (D) mm / 19.3 (W) \times 1.7 (H) \times 17.3 (D) in.$ 

Color : Black ( RAL-9005 ) or Grey white ( RAL-9002 )