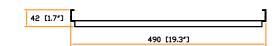

## Front view:

unit: mm / in.

The company reserves the right to modify product specifications without prior notice and assumes no responsibility for any error which may appear in this publication.

Copyright 2013 Austin Hughes Electronics Ltd. All rights reserved.

Material : Steel Coating : Powder

Screw M6 screw with cage nut x 4

Dimension : 490 ( W ) x 42 ( H ) x 580 ( D ) mm / 19.3 ( W ) x 1.7 ( H ) x 22.8 ( D ) in.

Color : Black (RAL-9005) or Grey white (RAL-9002)