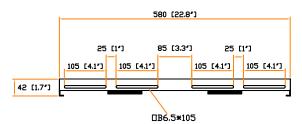

## Side view:

Material : Steel Coating : Powder

Screw M6 screw with cage nut x 4

Dimension : 490 ( W ) x 42 ( H ) x 580 ( D ) mm / 19.3 ( W ) x 1.7 ( H ) x 22.8 ( D ) in.

Color : Black (RAL-9005) or Grey white (RAL-9002)