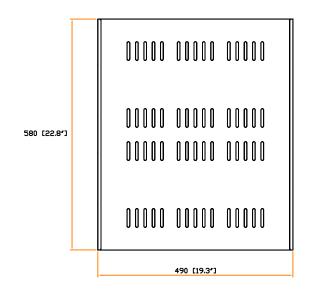

## Top view:

Material : Steel Coating : Powder

Screw M6 screw with cage nut x 4

Dimension : 490 ( W ) x 42 ( H ) x 580 ( D ) mm / 19.3 ( W ) x 1.7 ( H ) x 22.8 ( D ) in.

Color : Black (RAL-9005) or Grey white (RAL-9002)