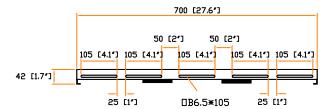

## Top view:

Material : Steel

Coating : Powder

Screw : M6 screw with cage nut x 4

Dimension : 490 ( W ) x 42 ( H ) x 700 ( D ) mm / 19.3 ( W ) x 1.7 ( H ) x 27.6 ( D ) in.

Color : Black (RAL-9005) or Grey white (RAL-9002)