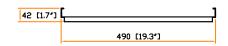

## Side view:

Material : Steel

Coating : Powder

Screw : M6 screw with cage nut x 4

Dimension : 490 ( W ) x 42 ( H ) x 700 ( D ) mm / 19.3 ( W ) x 1.7 ( H ) x 27.6 ( D ) in.

Color : Black (RAL-9005) or Grey white (RAL-9002)