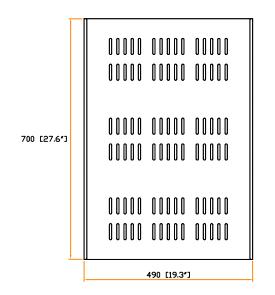

## Front view:

unit: mm / in.

The company reserves the right to modify product specifications without prior notice and assumes no responsibility for any error which may appear in this publication.

Copyright 2013 Austin Hughes Electronics Ltd. All rights reserved.

Material : Steel

Coating : Powder

Screw : M6 screw with cage nut x 4

Dimension : 490 ( W ) x 42 ( H ) x 700 ( D ) mm / 19.3 ( W ) x 1.7 ( H ) x 27.6 ( D ) in.

Color : Black (RAL-9005) or Grey white (RAL-9002)