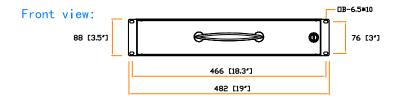

Copyright 2014 Austin Hughes Electronics Ltd. All rights reserved

AUSTIN<sup>®</sup> HUGHES

Material : Steel

Coating : Powder

Dimension : 482 ( W ) x 88 ( H ) x 580 ( D ) mm / 19 ( W ) x 3.5 ( H ) x 22.8 ( D ) in.

## Screw hardware set:

- M6 screw, cage nut, washer x 8
- Key x 2

unit: mm / in.

The company reserves the right to modify product specifications without prior notice and assumes no responsibility for any error which may appear in this publication.