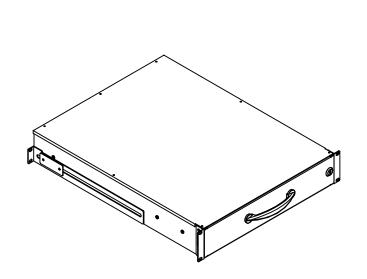

Product spec. drawing

2U 19" Rackmount drawer, 580mm deep, 30 kg loading Part no.: TSD-2U Release date : 4 Dec 14

Version no. : V2

Copyright 2014 Austin Hughes Electronics Ltd. All rights reserved

AUSTIN<sup>®</sup> HUGHES

Material : Steel

Coating : Powder

Dimension : 482 ( W ) x 88 ( H ) x 580 ( D ) mm / 19 ( W ) x 3.5 ( H ) x 22.8 ( D ) in.