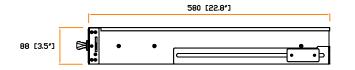

## Side view :

Copyright 2014 Austin Hughes Electronics Ltd. All rights reserved

AUSTIN<sup>®</sup> HUGHES

Material : Steel

Coating : Powder

Dimension : 482 ( W ) x 88 ( H ) x 580 ( D ) mm / 19 ( W ) x 3.5 ( H ) x 22.8 ( D ) in.