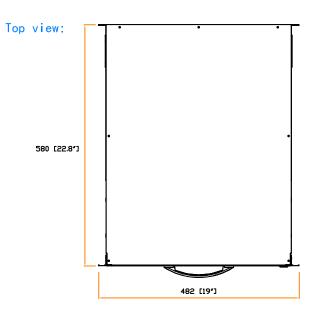

Copyright 2014 Austin Hughes Electronics Ltd. All rights reserved

AUSTIN<sup>®</sup> HUGHES

Material : Steel

Coating : Powder

Dimension : 482 ( W ) x 88 ( H ) x 580 ( D ) mm / 19 ( W ) x 3.5 ( H ) x 22.8 ( D ) in.